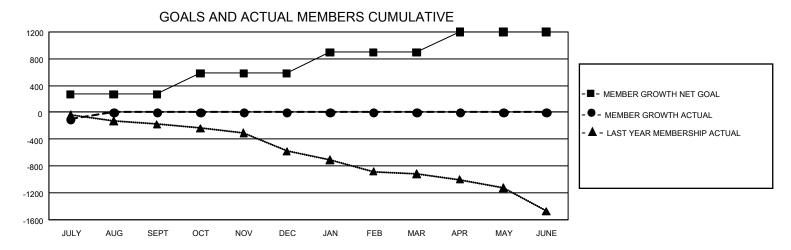

## GMT Constitutional Area 1, Group J

REPORT DOES NOT INCLUDE CLUBS IN UNDISTRICTED AREAS.

|               | Cluk          | )S          |               | Members               |                       |                         |                                                    |  |
|---------------|---------------|-------------|---------------|-----------------------|-----------------------|-------------------------|----------------------------------------------------|--|
|               | RESULTS FOR   | R 2021-2022 |               | RESULTS FOR 2021-2022 |                       |                         |                                                    |  |
| QUARTER       | NEW CLUB GOAL | NEW CLUBS   | DROPPED CLUBS | QUARTER MEMB          | ER GROWTH NET<br>GOAL | MEMBER GROWTH<br>ACTUAL | DROPPED<br>MEMBERS ACTUAL<br>(including transfers) |  |
| JULY/AUG/SEPT | 6             | 1           | 7             | JULY/AUG/SEPT         | 270                   | 189                     | 267                                                |  |
| OCT/NOV/DEC   | 18            | 0           | 0             | OCT/NOV/DEC           | 314                   | 0                       | 0                                                  |  |
| JAN/FEB/MAR   | 24            | 0           | 0             | JAN/FEB/MAR           | 311                   | 0                       | 0                                                  |  |
| APR/MAY/JUNE  | 27            | 0           | 0             | APR/MAY/JUNE          | 302                   | 0                       | 0                                                  |  |