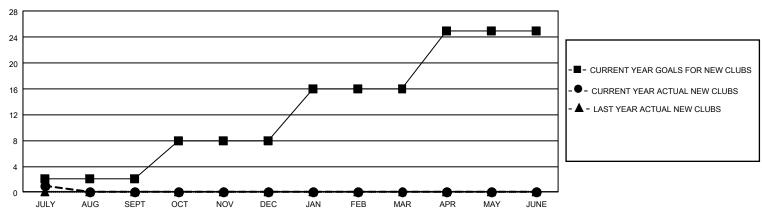

## GMT Constitutional Area 1, Group J

REPORT DOES NOT INCLUDE CLUBS IN UNDISTRICTED AREAS.

|               | Cluk          | )S          |               | Members               |                       |                         |                                                    |  |
|---------------|---------------|-------------|---------------|-----------------------|-----------------------|-------------------------|----------------------------------------------------|--|
|               | RESULTS FOR   | R 2021-2022 |               | RESULTS FOR 2021-2022 |                       |                         |                                                    |  |
| QUARTER       | NEW CLUB GOAL | NEW CLUBS   | DROPPED CLUBS | QUARTER MEMB          | ER GROWTH NET<br>GOAL | MEMBER GROWTH<br>ACTUAL | DROPPED<br>MEMBERS ACTUAL<br>(including transfers) |  |
| JULY/AUG/SEPT | 6             | 1           | 7             | JULY/AUG/SEPT         | 270                   | 189                     | 267                                                |  |
| OCT/NOV/DEC   | 18            | 0           | 0             | OCT/NOV/DEC           | 314                   | 0                       | 0                                                  |  |
| JAN/FEB/MAR   | 24            | 0           | 0             | JAN/FEB/MAR           | 311                   | 0                       | 0                                                  |  |
| APR/MAY/JUNE  | 27            | 0           | 0             | APR/MAY/JUNE          | 302                   | 0                       | 0                                                  |  |